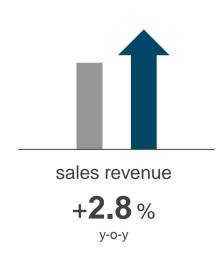

### **Key Figures Q1**

|                                          | Ja<br>2014 | nuary - March<br>2015 | absolute | change y-o-y<br>in % |
|------------------------------------------|------------|-----------------------|----------|----------------------|
| Volkswagen Group:                        |            |                       |          |                      |
| Deliveries to customers (thousand units) | 2,443      | 2,487                 | 45       | +1.8                 |
| Sales Revenue (€ million )               | 47,831     | 52,735                | 4,904    | +10.3                |
| Operating Profit (€ million )            | 2,855      | 3,328                 | 473      | +16.6                |