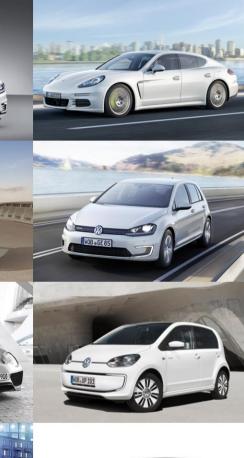

|
| Deliveries to customers (thousand units) | 2,443      | 2,487                 | 45       | +1.8                 |
| Sales Revenue (€ million )               | 47,831     | 52,735                | 4,904    | +10.3                |
| Operating Profit (€ million )            | 2,855      | 3,328                 | 473      | +16.6                |

**Future Tracks** 

"We are now laying the groundwork for the

### long-term success

of the Volkswagen Group"







### **Future Tracks: Our compass for qualitative growth**

future trends









ct cycles automated driving

profitability



#### **Volkswagen Group**























VOLKSWAGEN FINANCIAL SERVICES
THE KEY TO MOBILITY

## **No. 1**

for pure-play electric vehicles and plug-in hybrids in Germany









# 450 km

electric range of the new Audi R8 e-tron













# up to 10%

**fuel savings for MAN and Scania customers through telematics services** 







HAUPTVERSAMMLUNG
ANNUAL GENERAL MEETING
2015