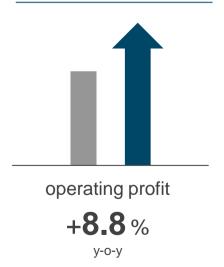

### **Key Figures Q1**

|                                          | Ja<br>2014 | nuary - March<br>2015 | absolute | change y-o-y<br>in % |
|------------------------------------------|------------|-----------------------|----------|----------------------|
| Volkswagen Group:                        |            |                       |          |                      |
| Deliveries to customers (thousand units) | 2,443      | 2,487                 | 45       | +1.8                 |
| Sales Revenue (€ million )               | 47,831     | 52,735                | 4,904    | +10.3                |
| Operating Profit (€ million )            | 2,855      | 3,328                 | 473      | +16.6                |