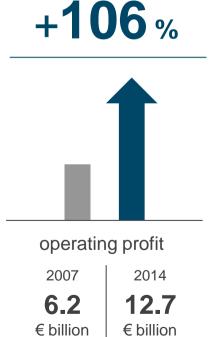

#### **VOLKSWAGEN**

AKTIENGESELLSCHAFT



ANNUAL GENERAL MEETING
2015

Record 2014

### "The Volkswagen Group stands for

# real value and reliability"











### Volkswagen Group: Key figures 2014





### € 202 billion



### € 12.7 billion





### Volkswagen Group: Our success story since 2007







### Volkswagen Group: High earning power incl. China

(incl. proportionate operating profit of Chinese Joint Ventures)











Outlook 2015

### "The Volkswagen Group is taking the

### next step

on its way to the top"

**50** 

new models, successors and upgrades in 2015













### **Key Figures Q1**

|                                          | Ja<br>2014 | nuary - March<br>2015 | absolute | change y-o-y<br>in % |
|------------------------------------------|------------|-----------------------|----------|----------------------|
| Volkswagen Group:                        |            |                       |          |                      |
| Deliveries to customers (thousand units) | 2,443      | 2,487                 | 45       | +1.8                 |
| Sales Revenue (€