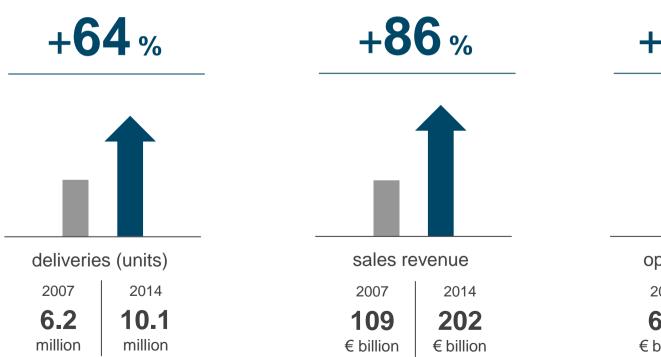

#### **VOLKSWAGEN**

AKTIENGESELLSCHAFT



ANNUAL GENERAL MEETING
2015

Record 2014

### "The Volkswagen Group stands for

# real value and reliability"











### Volkswagen Group: Key figures 2014





### € 202 billion



### € 12.7 billion





### Volkswagen Group: Our success story since 2007







### Volkswagen Group: High earning power incl. China

(incl. proportionate operating profit of Chinese Joint Ventures)











Outlook 2015

### "The Volkswagen Group is taking the

### next step

on its way to the top"

**50** 

new models, successors and upgrades in 2015













### **Key Figures Q1**

|                                          | Ja<br>2014 | nuary - March<br>2015 | absolute | change y-o-y<br>in % |
|------------------------------------------|------------|-----------------------|----------|----------------------|
| Volkswagen Group:                        |            |                       |          |                      |
| Deliveries to customers (thousand units) | 2,443      | 2,487                 | 45       | +1.8                 |
| Sales Revenue