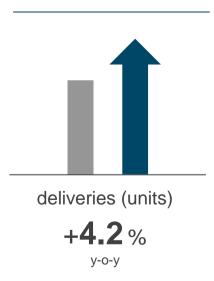

### **Key Figures Q1**

|                                          | Ja<br>2014 | nuary - March<br>2015 | absolute | change y-o-y<br>in % |
|------------------------------------------|------------|-----------------------|----------|----------------------|
| Volkswagen Group:                        |            |                       |          |                      |
| Deliveries to customers (thousand units) | 2,443      | 2,487                 | 45       | +1.8                 |
| Sales Revenue (€ million )               | 47,831     | 52,735                | 4,904    | +10.3                |
| Operating Profit (€ million )            | 2,855      | 3,328                 | 473      | +16.6                |