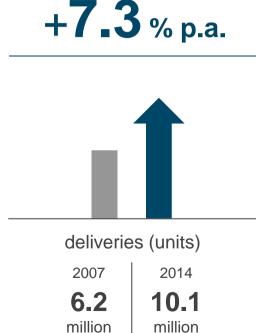

#### **VOLKSWAGEN**

AKTIENGESELLSCHAFT



ANNUAL GENERAL MEETING
2015

Record 2014

### "The Volkswagen Group stands for

# real value and reliability"











### Volkswagen Group: Key figures 2014





### € 202 billion



### € 12.7 billion





### Volkswagen Group: Our success story since 2007







### Volkswagen Group: High earning power incl. China

(incl. proportionate operating profit of Chinese Joint Ventures)











Outlook 2015

### "The Volkswagen Group is taking the

### next step

on its way to the top"

**50** 

new models, successors and upgrades in 2015













### **Key Figures Q1**

|                                          | Ja<br>2014 | nuary - March<br>2015 | absolute | change y-o-y<br>in % |
|------------------------------------------|------------|-----------------------|----------|----------------------|
| Volkswagen Group:                        |            |                       |          |                      |
| Deliveries to customers (thousand units) | 2,443      | 2,487                 | 45       | +1.8                 |
| Sales Revenue (€ million )               | 47,831     | 52,735                | 4,904    | +10.3                |
| Operating Profit (€ millio