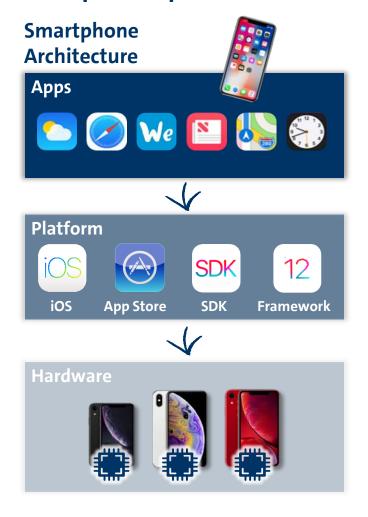

#### Platform strategy is key to technology leadership and scalability

Volkswagen is the pioneer for platform development