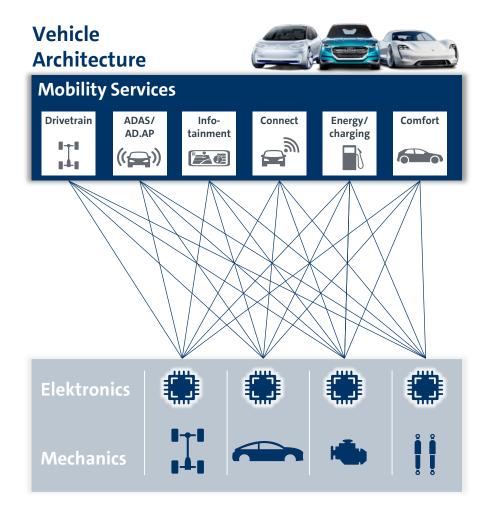

# Solution approach: Following the IT industry and deploy functions on a Group-wide platform

Is "the old industry" able to transform? We don't care that everybody says, that is impossible. We just do. And we have a plan.