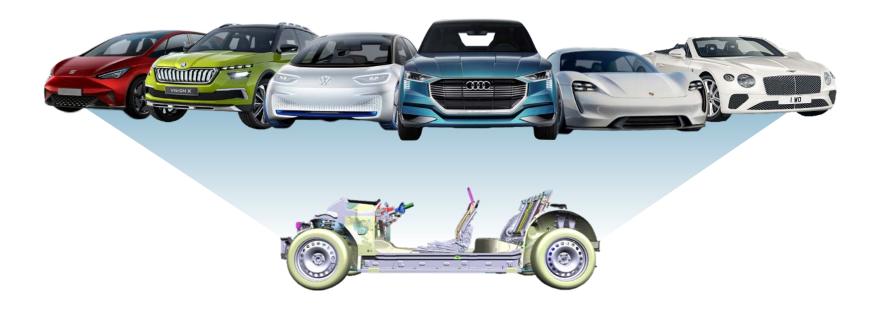

### Continuing successful platform strategy with the MEB

#### From eight...

#### From eight to one

**Key Levers for car.SW Org.** 