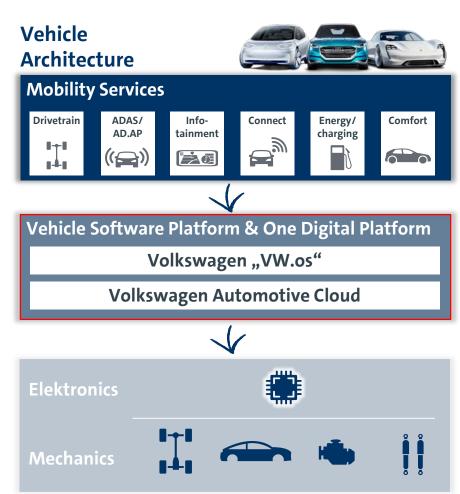

### Continuing successful platform strategy with the MEB

#### **Connected Car Platform**

Transformation of the backends into the "One Device Platform" and standardization of the vehicle operating system for all brands

Infotainment & Comfort

Development of a crossbrand, standardized cockpit and body platform for all future E/E architectures – the "One Infotainment Platform"

**Autonomous Driving** 

A cross-brand "One SW Stack" for driver assistance systems and highly automated driving, scalable from NCAP up to level 3+

#### Vehicle Motion

Development of software functions for powertrain, driving performance and charging technology combined with a highperformance computing platform

CHRISTOPH HARTUNG Volkswagen Passenger Cars

#### **Mobility Services**

Responsibility for the technology stack for developing mobility services and digital business models for all brands

**Key Levers for car.SW Org.** 