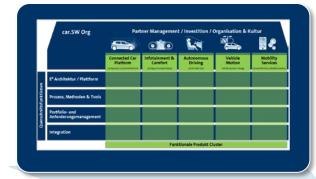

#### Car.SW Org. is structured in 5 product clusters and 4 cross-sectional functions

|                           | car.SW Org.                           | Part                                                        | ner management                                     | / investment / o                      | organization & c                            | ulture                                                |
|---------------------------|---------------------------------------|-------------------------------------------------------------|----------------------------------------------------|---------------------------------------|---------------------------------------------|-------------------------------------------------------|
|                           |                                       | Connected car<br>platform<br>Connected Car/ Device Platform | Infotainment & comfort  Intelligent Cockpit & Body | Autonomous<br>driving<br>ADAP/HAF/FAS | Vehicle<br>motion<br>Vehicle Motion/ Energy | Mobility services Service Platform/ Mobility Services |
| Cross-sectional functions | E <sup>3</sup> architecture/platform  |                                                             |                                                    |                                       |                                             |                                                       |
|                           | Processes, methods, and tools         |                                                             |                                                    |                                       |                                             |                                                       |
|                           | Portfolio and requirements management |                                                             |                                                    |                                       |                                             |                                                       |
| Cro                       | Integration                           |                                                             |                                                    |                                       |                                             |                                                       |
|                           | Functional product clusters           |                                                             |                                                    |                                       |                                             |                                                       |