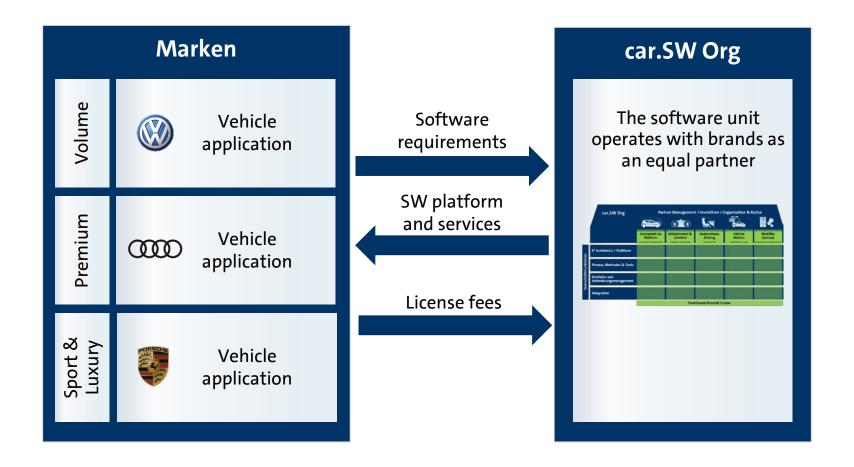

e Automotive Industry**





### Continuing successful platform strategy with the MEB









#### **Challenges for the Automotive Industry**





### 70 ECU's per car...





#### ...~ 200 SW-Suppliers...





#### ...Countless connections between ECU's and SW-Functions







# Solution approach: Following the IT industry and deploy functions on a Group-wide platform







Is "the old industry" able to transform? We don't care that everybody says, that is impossible. We just do. And we have a plan.

**Agile Organization** 



Consolidation



Staffing & Cooperations



Key Levers for car.SW Org.



### **Agile Organization**





**Key Levers for car.SW Org.** 



#### car.SW Org. as an own "software brand" within the VW Group





#### Collaboration model for car.SW Org. with brands





#### Car.SW Org. is structured in 5 product clusters and 4 cross-sectional functions

|                           | car.SW Org.                           | Part                                                        | ner management                                     | / investment / o                      | organization & c                            | ulture                                                |
|---------------------------|---------------------------------------|-------------------------------------------------------------|----------------------------------------------------|---------------------------------------|---------------------------------------------|-------------------------------------------------------|
|                           |