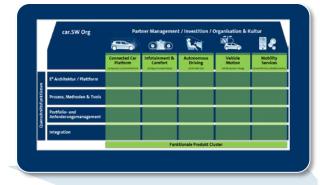

#### Car.SW Org. is structured in 5 product clusters and 4 cross-sectional functions

|                           | car.SW Org.                           | Part                                                        | ner management                                     | / investment / o                      | organization & c                            | ulture                                                |
|---------------------------|---------------------------------------|-------------------------------------------------------------|----------------------------------------------------|---------------------------------------|---------------------------------------------|-------------------------------------------------------|
|                           |                                       | Connected car<br>platform<br>Connected Car/ Device Platform | Infotainment & comfort  Intelligent Cockpit & Body | Autonomous<br>driving<br>ADAP/HAF/FAS | Vehicle<br>motion<br>Vehicle Motion/ Energy | Mobility services Service Platform/ Mobility Services |
| Cross-sectional functions | E <sup>3</sup> architecture/platform  |                                                             |                                                    |                                       |                                             |                                                       |
|                           | Processes, methods, and tools         |                                                             |                                                    |                                       |                                             |                                                       |
|                           | Portfolio and requirements management |                                                             |                                                    |                                       |                                             |                                                       |
| Cro                       | Integration                           |                                                             |                                                    |                                       |                                             |                                                       |
|                           | Functional product clusters           |                                                             |                                                    |                                       |                                             |                                                       |