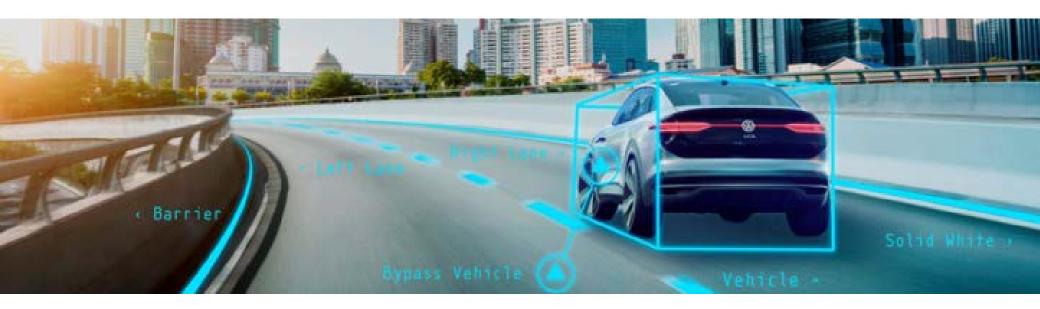

**Autonomous Driving** 

A cross-brand "One SW Stack" for driver assistance systems and highly automated driving, scalable from NCAP up to level 3+