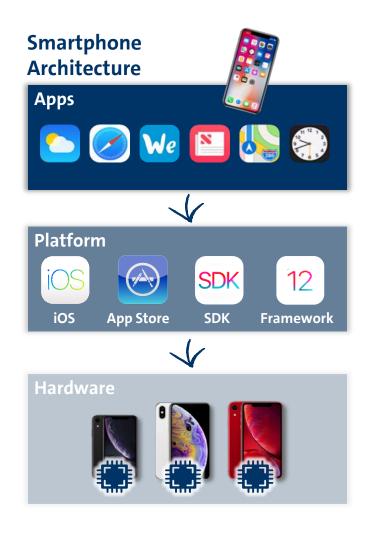

# Solution approach: Following the IT industry and deploy functions on a Group-wide platform

Is "the old industry" able to transform? We don't care that everybody says, that is impossible. We just do. And we have a plan.