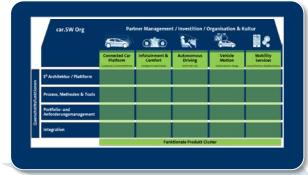

#### Car.SW Org. is structured in 5 product clusters and 4 cross-sectional functions

|                           | car.SW Org.                           | Part                                                        | ner management                                     | / investment / o                      | organization & c                            | ulture                                                |
|---------------------------|---------------------------------------|-------------------------------------------------------------|----------------------------------------------------|---------------------------------------|---------------------------------------------|-------------------------------------------------------|
|                           |                                       | Connected car<br>platform<br>Connected Car/ Device Platform | Infotainment & comfort  Intelligent Cockpit & Body | Autonomous<br>driving<br>ADAP/HAF/FAS | Vehicle<br>motion<br>Vehicle Motion/ Energy | Mobility services Service Platform/ Mobility Services |
| Cross-sectional functions | E <sup>3</sup> architecture/platform  |                                                             |                                                    |                                       |                                             |                                                       |
|                           | Processes, methods, and tools         |                                                             |                                                    |                                       |                                             |                                                       |
|                           | Portfolio and requirements management |                                                             |                                                    |                                       |                                             |                                                       |
| Cro                       | Integration                           |                                                             |                                                    |                                       |                                             |                                                       |
|                           | Functional product clusters           |                                                             |                                                    |                                       |                                             |                                                       |