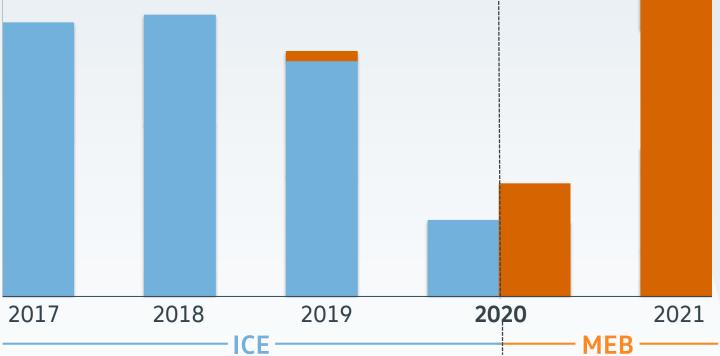

### Ramp up of 8 MEB locations until 2022:

## The Volkswagen plant Zwickau will step-by-step be transformed into an MEB-only site

#### **Production Volume**

### Volkswagen invests more than 1,2 Billion Euros at the Zwickau site.

Page 11