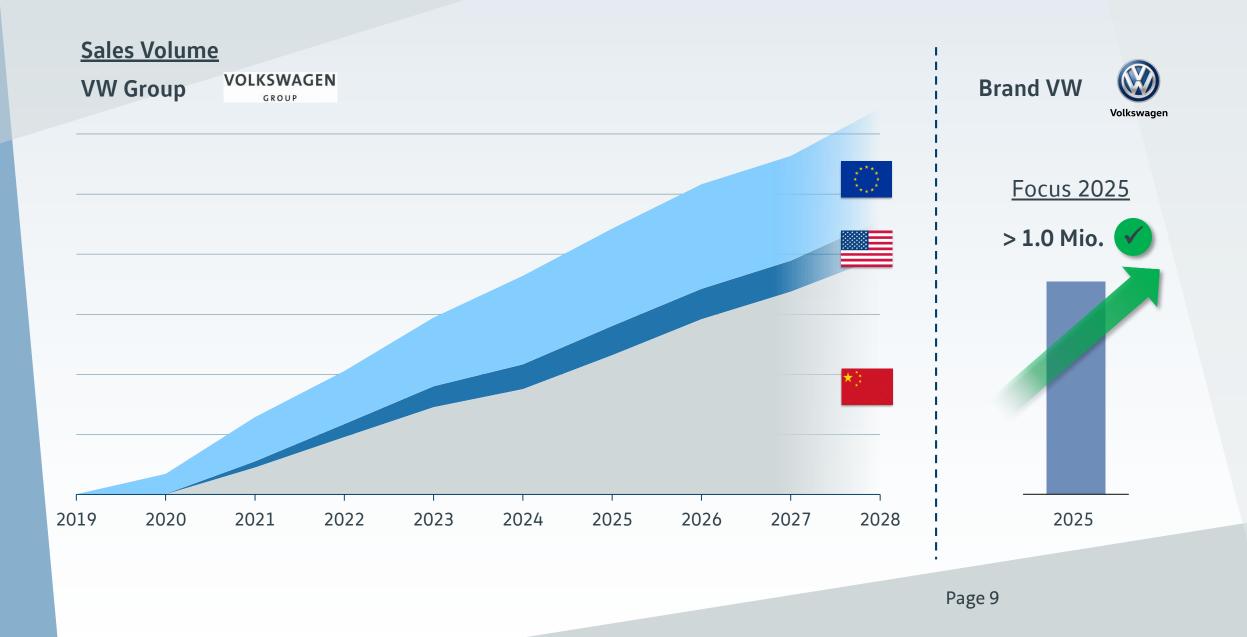

## Volkswagen Group has launched the largest electric offensive in the global automotive industry

**Global Market offer** 

Electric for all: The SOP of the Volkswagen ID.3 at the end of 2019 marks the start of a new era.

## The MEB electric platform is the technological and economic backbone of the e-offensive

By 2022, we will be offering pure electric models in all relevant vehicle segments

### We are planning up to 15 Million MEB-based vehicles in the first wave...