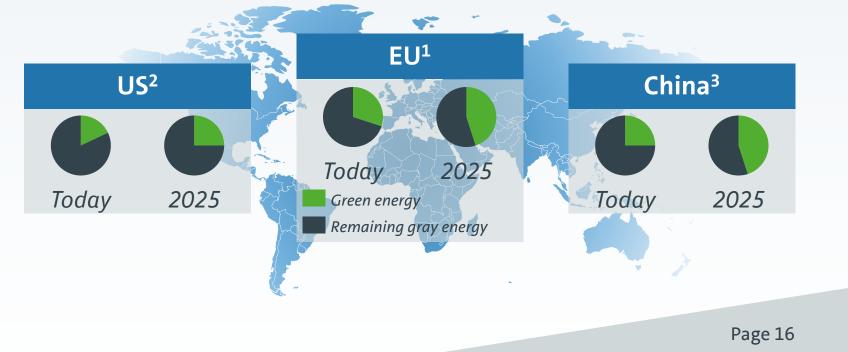

### Talking about green energy – its share is increasing worldwide!

#### The lights will not go out - There is enough power!

The German Federal Government announced **1 million electric vehicles in Germany by the end of 2022.** These will **increase the power consumption by only 0.5%**<sup>4</sup>

Even **today**, the global power mix makes **e-mobility greener than any combustion engine.** According to BloombergNEF the overall share of sustainable energy supply will be 63% by 2040