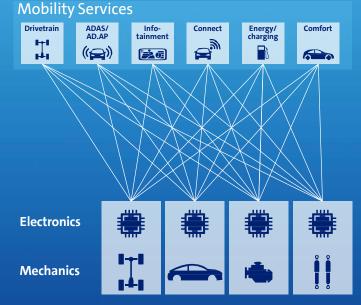

### ... 8 electric architectures

| Car<br>Architecture |          |      |   |                 |        |
|---------------------|----------|------|---|-----------------|--------|
| Mobilit             | y Servic |      |   |                 |        |
| Drivetrain<br>Ta    |          |      |   | tong/<br>dangag | Cemiat |
| 1                   | 1000     | L'an | A | 1               | 24     |

Devertant ADAV one connect Composit Constant ADAM LAWREE Connect Composit Constant III (G) CARE C

Car

Architecture

Electronics

Mechanics

1

Mobility Services

Distriction ADA/ Internet Compary Comber 11 (G) CARE C

#### **Car Architecture**