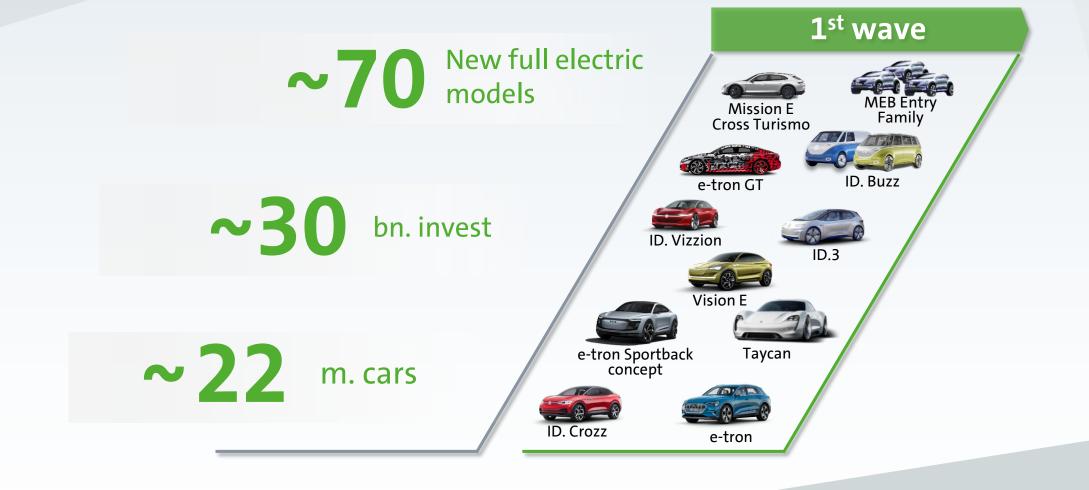

## Volkswagen Group has launched the largest electric offensive in the global automotive industry

**Global Market offer** 

Electric for all: The SOP of the Volkswagen ID.3 at the end of 2019 marks the start of a new era.

### We are planning up to 15 Million MEB-based vehicles in the first wave...