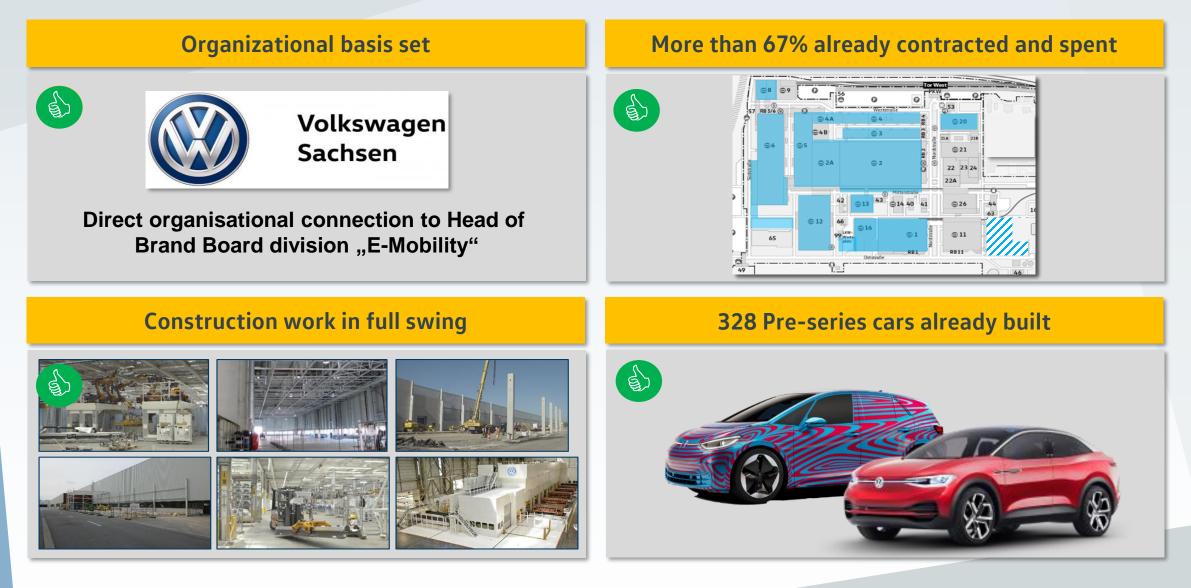

## The Volkswagen plant Zwickau will step-by-step be transformed into an MEB-only site

### Volkswagen invests more than 1,2 Billion Euros at the Zwickau site.

Page 11