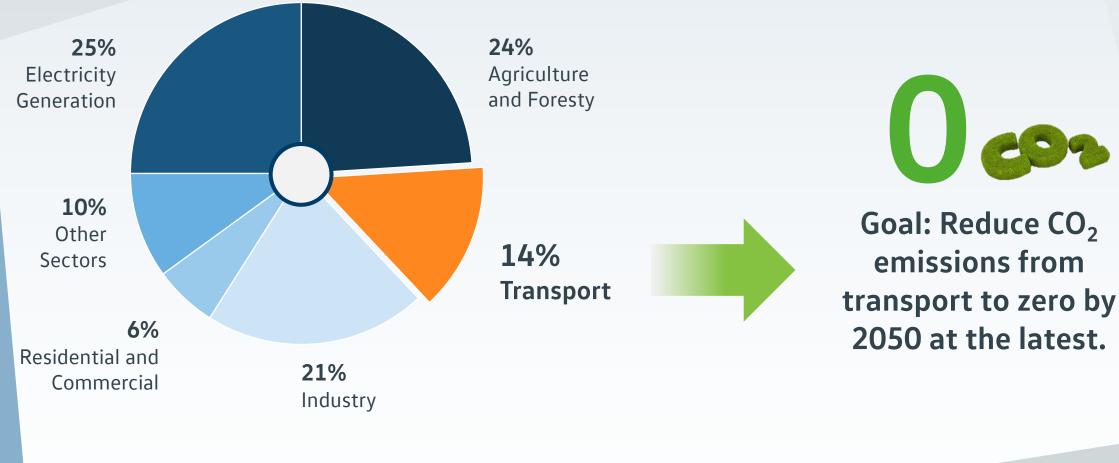

### **Climate Change is the biggest challenge of our time**

Increasing man-made temperature rise

Constantly rising sea levels

Growing number of natural disasters

Besides other economic sectors, the transport sector will contribute to reducing global greenhouse gas emissions

**Global emissions by economic sector:** 

*Source: Intergovernmental Panel on Climate Change IPCC* 