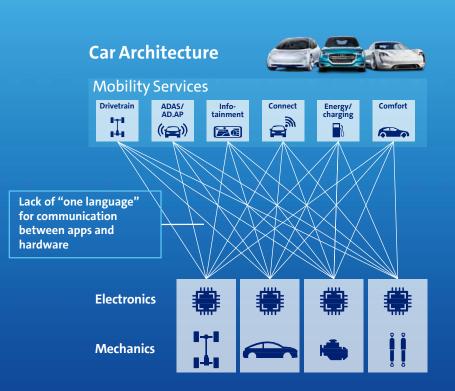

### 70 ECU's per car ...

### ... 200 SW Suppliers ...

なみ しみ しみ しみ しみ しみ しみ しみ しみ しみ しょ あみ いみ いみ いみ いみ いみ いみ いみ いみ いみ ひみ ひみ ひみ ひみ ひみ ひみ ひみ ひょう たみ にみ しみ しみ しみ しみ しみ しみ しみ しみ しょう しょう しょう しょう しょう しょう しょう しょう ちょう しょう じょう じょう じょう じょう じょう じょう じょう しょう しょう しょう しょう しょう しょう ない はい はい はい はい はい はい はい はい はい だい だい 8.3 ちょう しょう しょう しょう しょう しょう しょう しょう ちょう しょう しょう しょう しょう しょう しょう しょう

### ... countless connections between ECU's and SW-Functions

#### **Car Architecture**

#### **Resulting in:**

- Paralyzing amount of complexity
- Updates are not possible
- Inability to harvest economies of scale

### ... We need CHANGE !