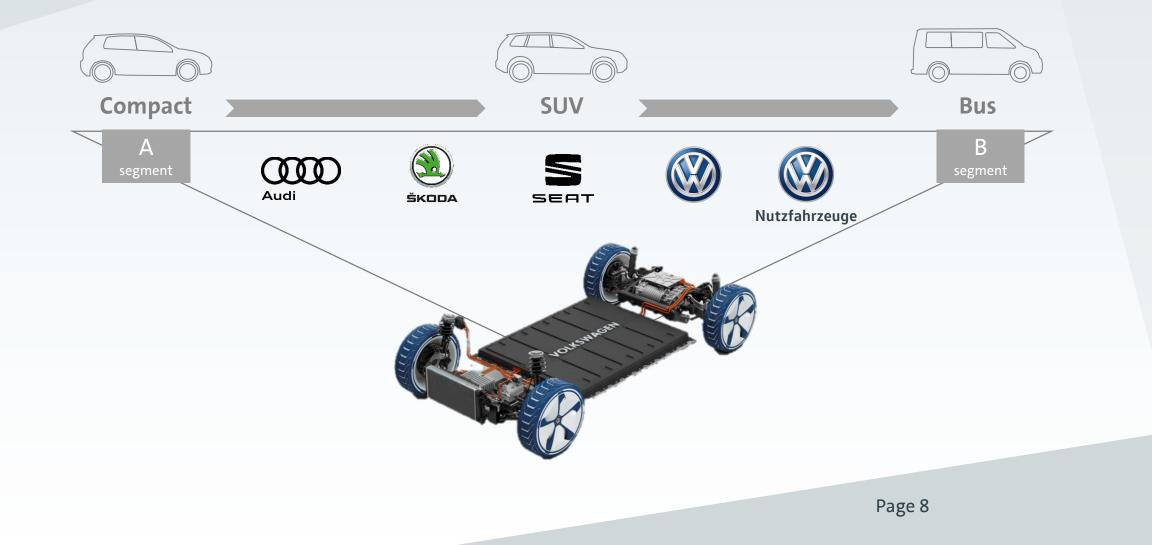

## Platform strategy is key to technology leadership and scalability

### Volkswagen is the pioneer for platform development