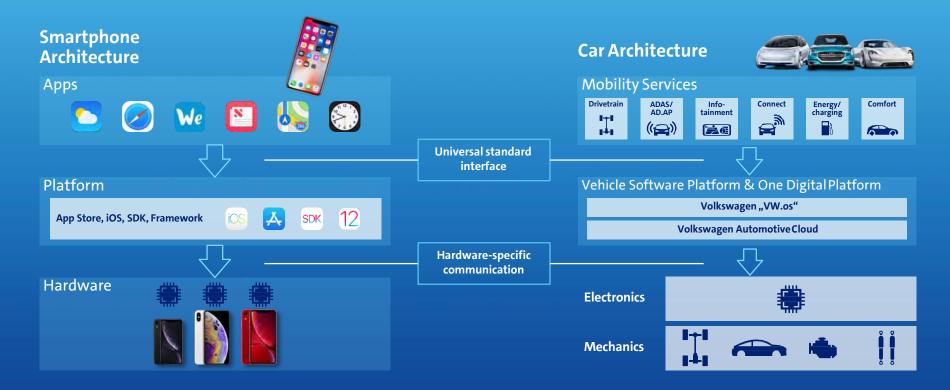

## Today the in car software is developed without a unified operating system or a standard platform

## We need to copy the IT-Industry and develop functions on a group wide platform