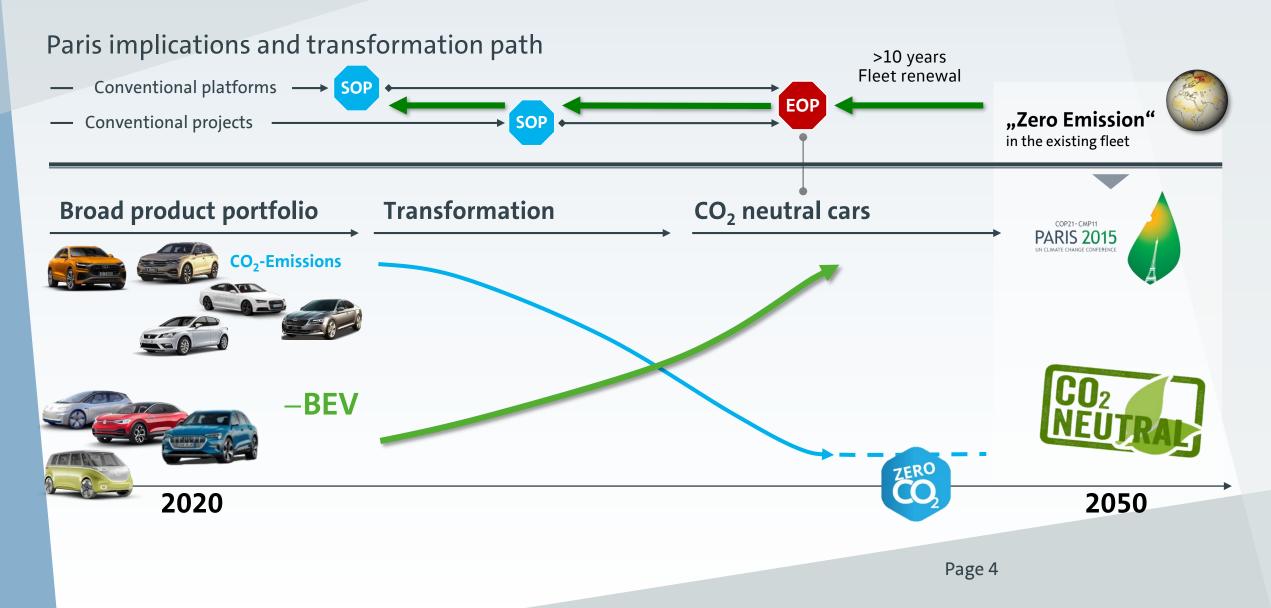

## Retrograde target derivation based on the Paris Climate Agreement requires effective transformation planning