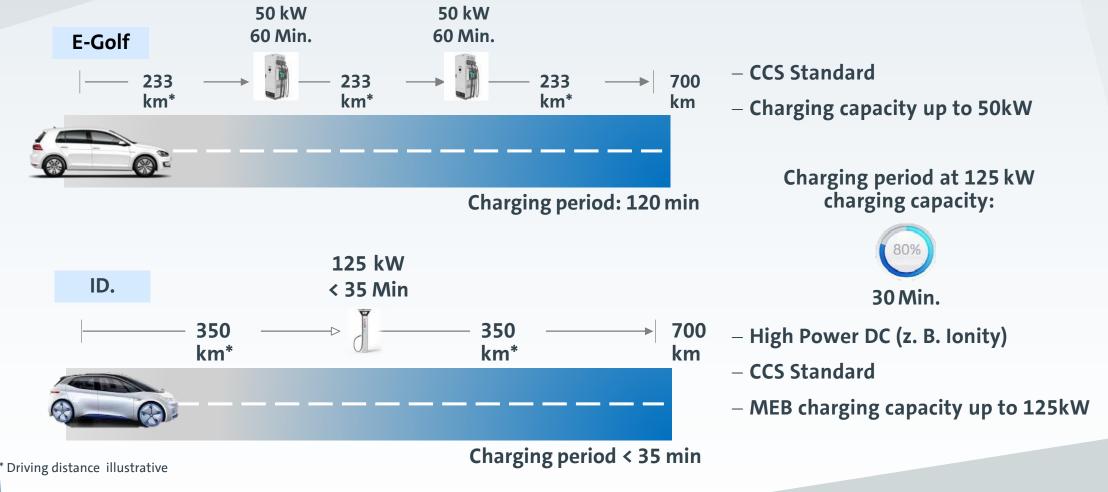

# High Power Charging (HPC) enables long ranges with short charging periods. MEB with up to 125kW charging capacity on premium level

Page 25