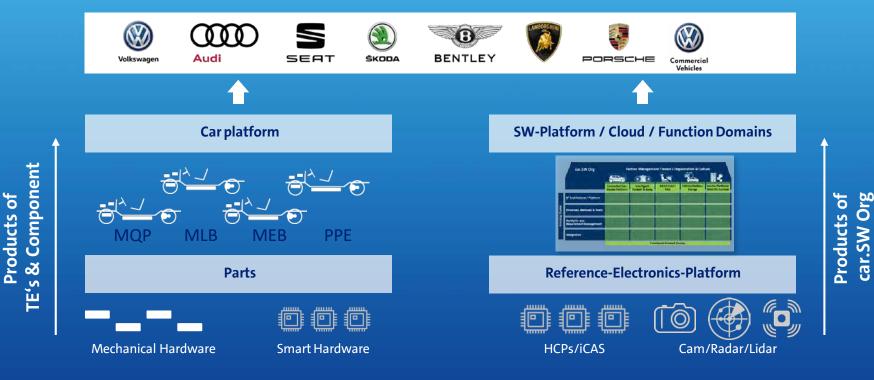

### **Embedding car.SW Org into the Group Structure in 2019**

| Brands          |                        | car.SW Org                                                                                                                                                                                                                                                                                                                                                                                                                                                                                                                                                                                                                                                                                                                                                                                                                                                                                                                                                                                                                                                                                                                                                                                                                                                                                                                                                                                                                                                                                                                                                                                                                                                                                                                                                                                                                                                                                                                                                                                                                                                                                                                     |  |  |
|-----------------|------------------------|--------------------------------------------------------------------------------------------------------------------------------------------------------------------------------------------------------------------------------------------------------------------------------------------------------------------------------------------------------------------------------------------------------------------------------------------------------------------------------------------------------------------------------------------------------------------------------------------------------------------------------------------------------------------------------------------------------------------------------------------------------------------------------------------------------------------------------------------------------------------------------------------------------------------------------------------------------------------------------------------------------------------------------------------------------------------------------------------------------------------------------------------------------------------------------------------------------------------------------------------------------------------------------------------------------------------------------------------------------------------------------------------------------------------------------------------------------------------------------------------------------------------------------------------------------------------------------------------------------------------------------------------------------------------------------------------------------------------------------------------------------------------------------------------------------------------------------------------------------------------------------------------------------------------------------------------------------------------------------------------------------------------------------------------------------------------------------------------------------------------------------|--|--|
| Car Application | Software Requirements  | SW-Unit on equal terms<br>with the brands                                                                                                                                                                                                                                                                                                                                                                                                                                                                                                                                                                                                                                                                                                                                                                                                                                                                                                                                                                                                                                                                                                                                                                                                                                                                                                                                                                                                                                                                                                                                                                                                                                                                                                                                                                                                                                                                                                                                                                                                                                                                                      |  |  |
| Car Application | SW Platform & Services | Car SW Org Pattern Management / Jones / Organization & Culture Pattern Management / Jones / Digenization & Culture Pattern Management / Digenization & Culture / Digenization |  |  |
| Car Application |                        |                                                                                                                                                                                                                                                                                                                                                                                                                                                                                                                                                                                                                                                                                                                                                                                                                                                                                                                                                                                                                                                                                                                                                                                                                                                                                                                                                                                                                                                                                                                                                                                                                                                                                                                                                                                                                                                                                                                                                                                                                                                                                                                                |  |  |

### car.SW Org – Structure

**Crossing Cluster** 

|  | car.SW Org                               | Partner Management / Invest / Organization & Culture |                               |                  |                           |                                        |  |
|--|------------------------------------------|------------------------------------------------------|-------------------------------|------------------|---------------------------|----------------------------------------|--|
|  |                                          |                                                      | <u>)</u>                      |                  |                           |                                        |  |
|  |                                          | Connected Car/<br>Device Platform                    | Intelligent<br>Cockpit & Body | ADAP/HAF/<br>FAS | Vehicle Motion/<br>Energy | Service Platform/<br>Mobility Services |  |
|  | E <sup>3</sup> Architecture / Platform   |                                                      |                               |                  |                           |                                        |  |
|  | Processes, Methods & Tools               |                                                      |                               |                  |                           |                                        |  |
|  | Portfolio- and<br>Requirement Management |                                                      |                               |                  |                           |                                        |  |
|  | Integration                              |                                                      |                               |                  |                           |                                        |  |
|  |                                          | Functional-Product Cluster                           |                               |                  |                           |                                        |  |