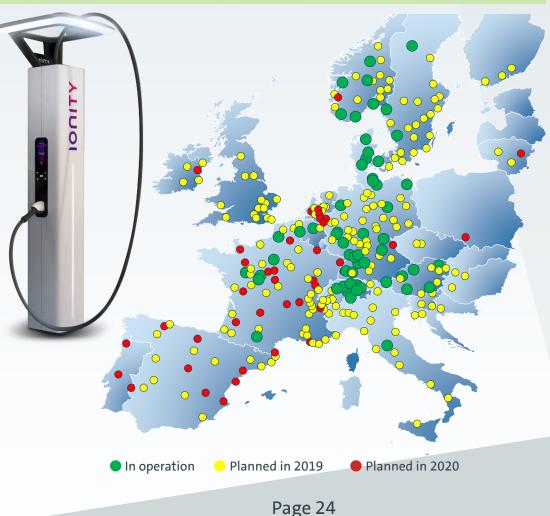

## **IONITY** is a Joint Venture for the development of a European fast-charging network

PORSCHE

7

Charging takes too long

@Highway

**BMW** 

GROUP

**2,400 charging points by 2020** along major traffic arteries in Europe