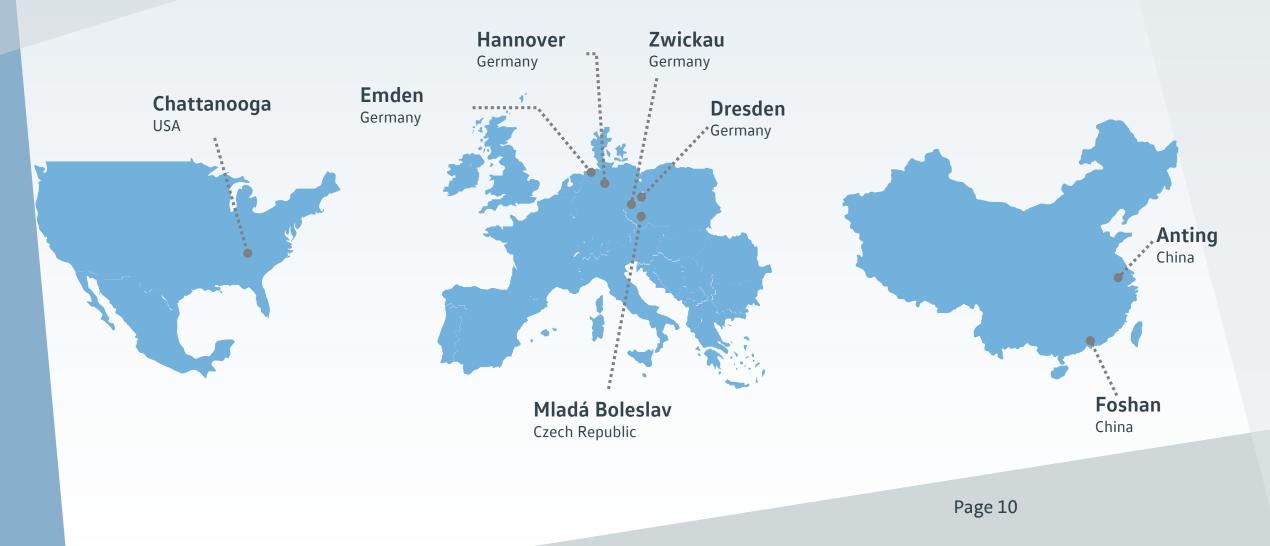

## Volkswagen consistently implements its MEB strategy in the production sites

### Ramp up of 8 MEB locations until 2022: