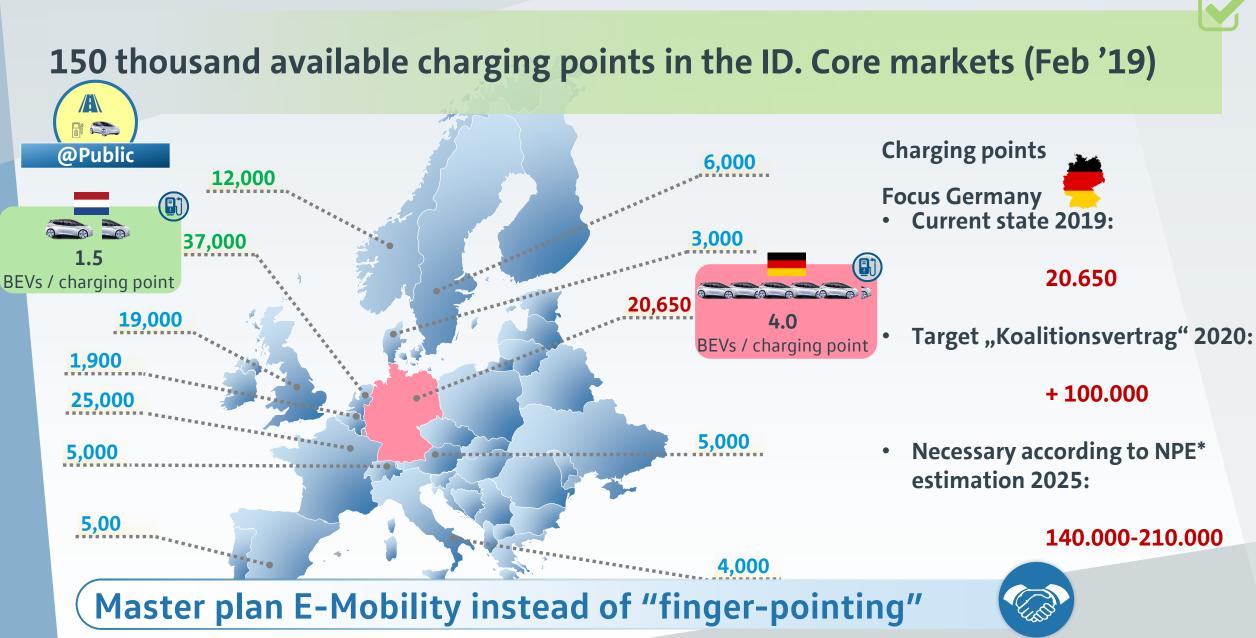

### Volkswagen offers green charging solutions in a digital environment @Home Billing Wallbox **El**ectric **Li**fe GREEN ENERGY **Green Energy** Installation

Source: eafo.eu; \* Neue Plattform Elektromobilität: Premise: stock of 2-3 million electric cars; number of charging point outside Germany: rounded