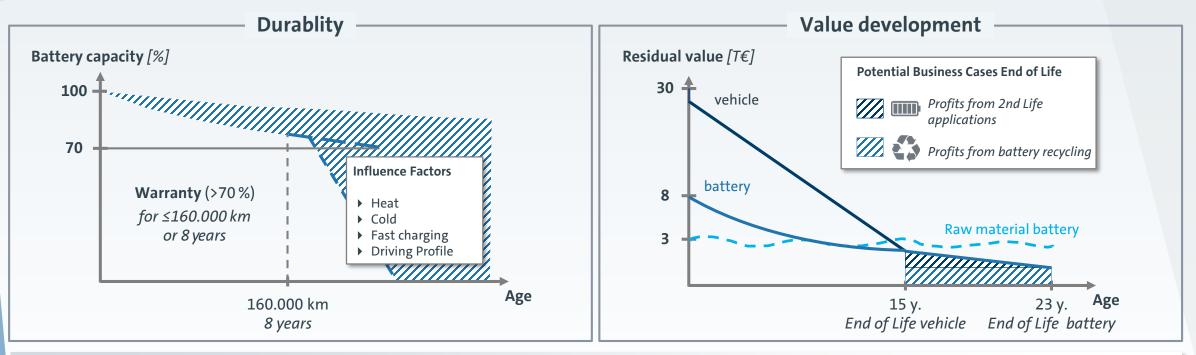

# Volkswagen guarantees a long performance of the battery, the battery offers additional profit pools through 2nd life applications and recycling

- **1)** Drive batteries' durability is longer than 1<sup>st</sup> life lifecycle
- 2) We're aiming to return the batteries at End-of-Use for 2nd use and/or recycling