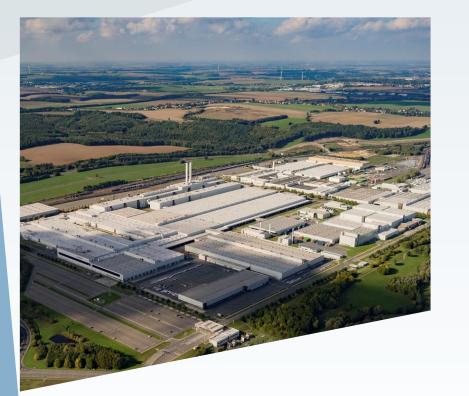

## The Volkswagen plant Zwickau will step-by-step be transformed into an MEB-only site

#### **Production Volume**

### Volkswagen invests more than 1,2 Billion Euros at the Zwickau site.

Page 11