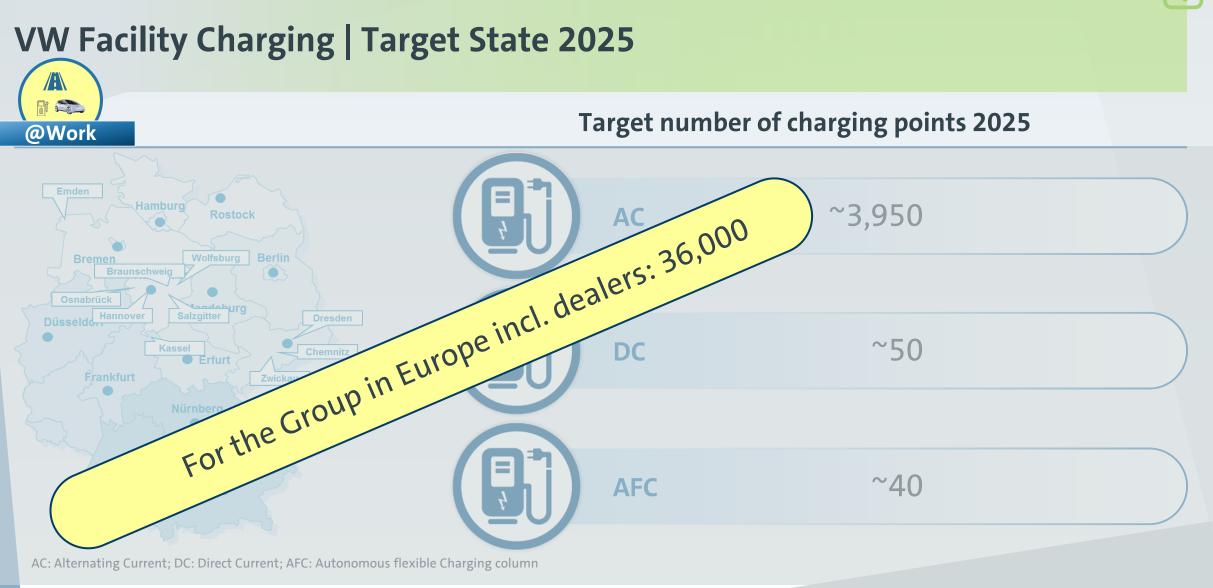

### Volkswagen has defined a use-case derived charging strategy

### Volkswagen offers green charging solutions in a digital environment @Home Billing Wallbox **El**ectric **Li**fe GREEN ENERGY **Green Energy** Installation

Source: eafo.eu; \* Neue Plattform Elektromobilität: Premise: stock of 2-3 million electric cars; number of charging point outside Germany: rounded