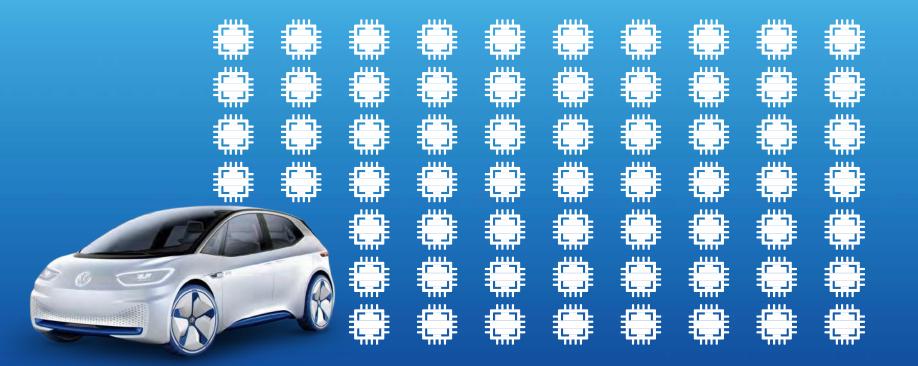

### 70 ECU's per car ...

### ... 200 SW Suppliers ...

なみ しみ しみ しみ しみ しみ しみ しみ しみ しみ しょ あみ いみ いみ いみ いみ いみ いみ いみ いみ いみ ひみ ひみ ひみ ひみ ひみ ひみ ひみ ひょう たみ にみ しみ しみ しみ しみ しみ しみ しみ しみ しょう しょう しょう しょう しょう しょう しょう しょう ちょう しょう じょう じょう じょう じょう じょう じょう じょう しょう しょう しょう しょう しょう しょう ない はい はい はい はい はい はい はい はい はい だい だい 8.3 ちょう しょう しょう しょう しょう しょう しょう しょう ちょう しょう しょう しょう しょう しょう しょう しょう