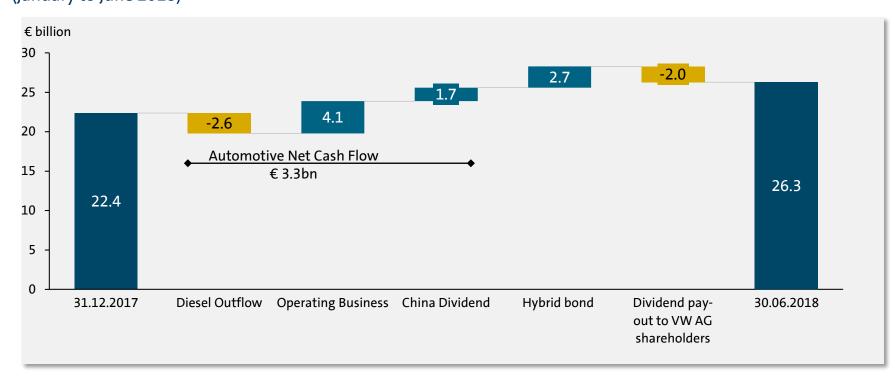

Operating profit before Special Items at € 9.8 billion up versus prior year; negative impact from Diesel related Special Items of € 1.6 billion

Profit before tax up at € 9.0 billion

Automotive cash generation at € 3.3 billion; lower Diesel related outflows, also lower China dividend payments received year-to-date and build-up of inventory for WLTP challenge

Net liquidity in the Automotive Division at € 26.3 billion, supported by successful hybrid bond issuance

AKTIENGESELLSCHAFT

## Automotive Division Net Cash Flow <sup>1)</sup>

(January to June 2018)

AKTIENGESELLSCHAFT