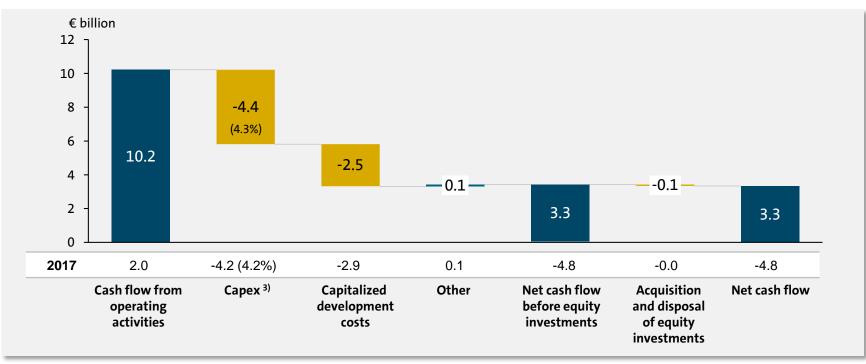

## Automotive Division Net Cash Flow Development <sup>1) 2)</sup> (January to June 2018)

<sup>1)</sup> All figures shown are rounded, minor discrepancies may arise from addition of these amounts.<sup>2)</sup> Including allocation of consolidation adjustments between Automotive and Financial Services divisions. <sup>3)</sup> Capital expenditure for property, plant and equipment in % of Automotive sales revenue.