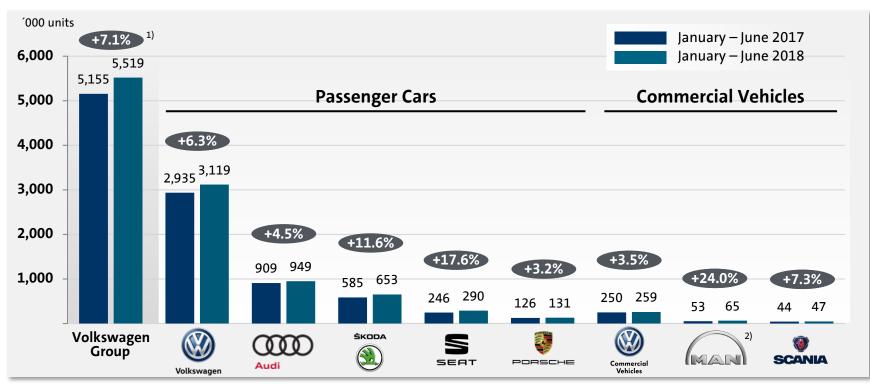

### Volkswagen Group – Deliveries to Customers by Brands (January to June 2018 vs. 2017)

Incl. all brands of Volkswagen Group (Passenger Cars and Commercial Vehicles); +7.0% excl. Volkswagen Commercial Vehicles, Scania and MAN.
MAN incl. MAN Latin America Trucks and Busses GVW > 5t