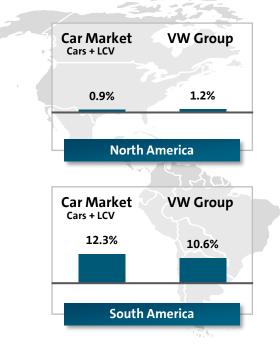

#### **Development World Car Market vs. Volkswagen Group Car Deliveries to Customers**<sup>1)</sup> (Growth y-o-y in deliveries to customers, January to June 2018 vs. 2017)

<sup>1)</sup> Figures excl. Volkswagen Commercial Vehicles, Scania and MAN.