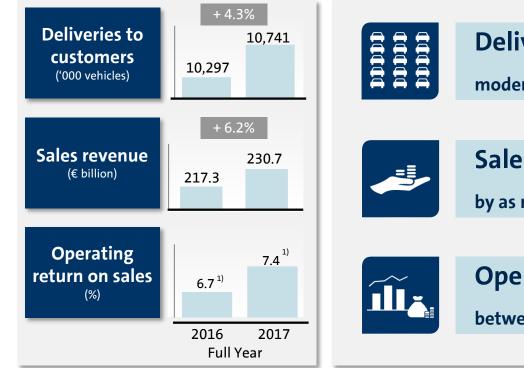

## **Financial Highlights January – June 2018**

Volkswagen Group achieved a successful first half in 2018

Sales revenue of € 119.4 billion increased due to volume-related factors despite negative exchange rate effects

## **Deliveries to customers**

moderately above prior year

## Sales revenue

by as much as 5% year-on-year

## Operating return on sales

between 6.5% to 7.5% before Special Items

<sup>1)</sup> before Special Items.