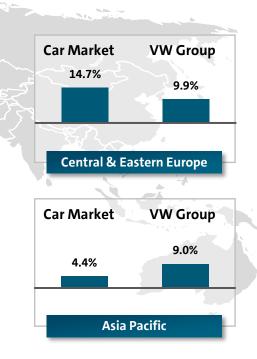

#### **Development World Car Market vs. Volkswagen Group Car Deliveries to Customers**<sup>1)</sup> (Growth y-o-y in deliveries to customers, January to June 2018 vs. 2017)

<sup>1)</sup> Figures excl. Volkswagen Commercial Vehicles, Scania and MAN.