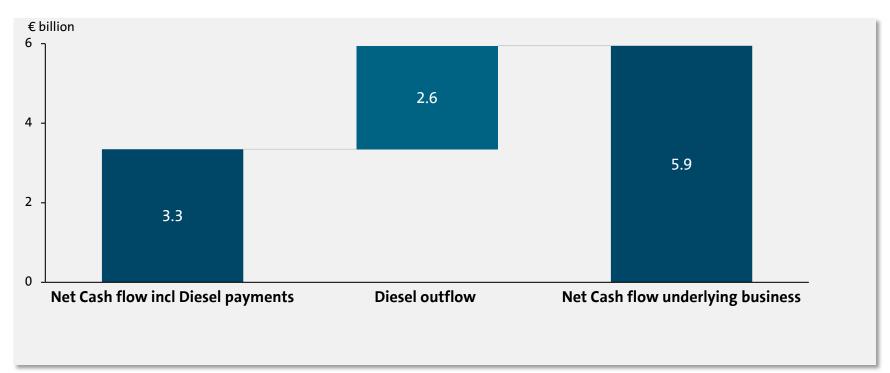

## Automotive Division Net Cash Flow <sup>1)</sup>

(January to June 2018)

AKTIENGESELLSCHAFT

## Automotive Division Net Cash Flow Development <sup>1) 2)</sup> (January to June 2018)

<sup>1)</sup> All figures shown are rounded, minor discrepancies may arise from addition of these amounts.<sup>2)</sup> Including allocation of consolidation adjustments between Automotive and Financial Services divisions. <sup>3)</sup> Capital expenditure for property, plant and equipment in % of Automotive sales revenue.