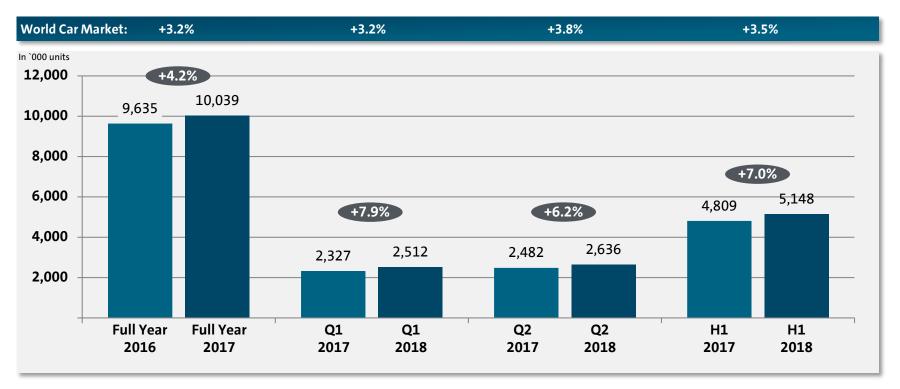

## **Development Volkswagen Group Car Deliveries to Customers** <sup>1)</sup>

(in comparison to previous year)

AKTIENGESELLSCHAFT