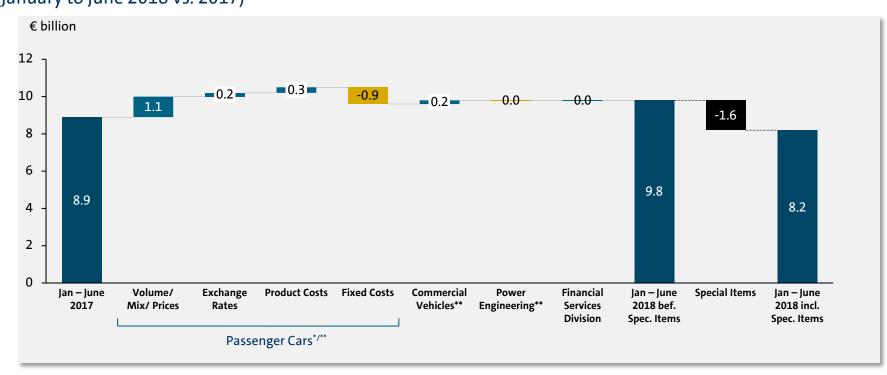

## **Volkswagen Group – Analysis of Operating Profit**<sup>1)</sup> (January to June 2018 vs. 2017)

<sup>1)</sup> All figures shown are rounded, minor discrepancies may arise from addition of these amounts.") without FS ") including PPA