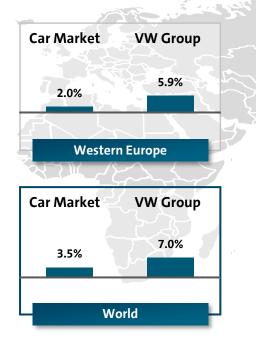

#### **Development World Car Market vs. Volkswagen Group Car Deliveries to Customers**<sup>1)</sup> (Growth y-o-y in deliveries to customers, January to June 2018 vs. 2017)

<sup>1)</sup> Figures excl. Volkswagen Commercial Vehicles, Scania and MAN.