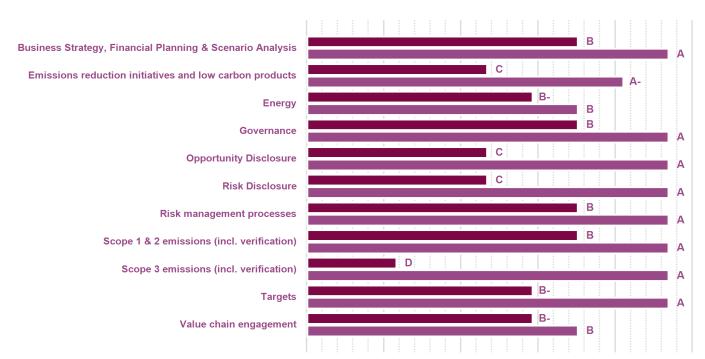

#### **CATEGORY SCORES**

If a company scored a C or below, they will not have been scored for Management or Leadership points (the dark purple line represents this).

Please download the 'CDP Scoring Introduction' for more information.

#### CATEGORY SCORES BENCHMARKING

Scenario analysis Yes, qualitative and quantitative

Each category score in the bar chart represents the progression within each scoring level. Some categories have not been included for category score breakdown as either not enough questions feed into these categories to give a representative score or they are not scored at both Management and Leadership levels. Scoring categories are groupings of questions by topic. They are sub-groups of the 2023 questionnaire modules and are consistent across all sectors. Weighting applied to each category varies across sectors to highlight the areas most important to environmental stewardship in specific sectors.