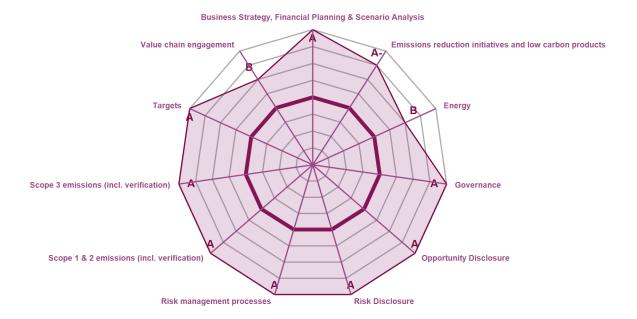

#### **CATEGORY SCORES**

If a company scored a C or below, they will not have been scored for Management or Leadership points (the dark purple line represents this).

Please download the 'CDP Scoring Introduction' for more information.

#### CATEGORY SCORES BENCHMARKING

Scenario analysis Yes, qualitative and quantitative

Each category score in the bar chart represents the progression within each scoring level. Some categories have not been included for category score breakdown as either not enough questions feed into these categories to give a representative score or they are not scored at both Management and Leadership levels. Scoring categories are groupings of questions by topic. They are sub-groups of the 2023 questionnaire modules and are consistent across all sectors. Weighting applied to each category varies across sectors to highlight the areas most important to environmental stewardship in specific sectors.