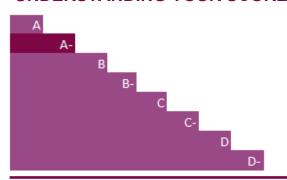

#### UNDERSTANDING YOUR SCORE REPORT

Volkswagen AG received an A- which is in the Leadership band. This is higher than the Europe regional average of B, and higher than the Transportation equipment sector average of B.

Leadership (A/A-): Implementing current best practices

Management (B/B-): Taking coordinated action on climate issues

Awareness (C/C-): Knowledge of impacts on, and of, climate
issues

Disclosure (D/D-): Transparent about climate issues