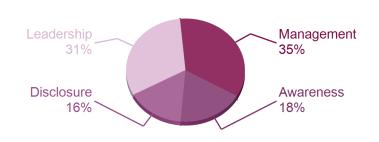

#### **ACTIVITY GROUP PERFORMANCE**

**Transportation equipment** 

Your company is amongst 31% of companies that reached Leadership level in your Activity Group.

A sample of A-list companies from your Activity Group: