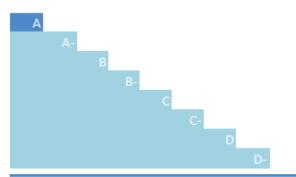

#### UNDERSTANDING YOUR SCORE REPORT

Volkswagen AG received an A which is in the Leadership band. This is higher than the Europe regional average of B, and higher than the Transportation equipment sector average of B.

Leadership (A/A-): Implementing current best practices

Management (B/B-): Taking coordinated action on water issues

Awareness (C/C-): Knowledge of impacts on, and of, water issues

Disclosure (D/D-): Transparent about water issues