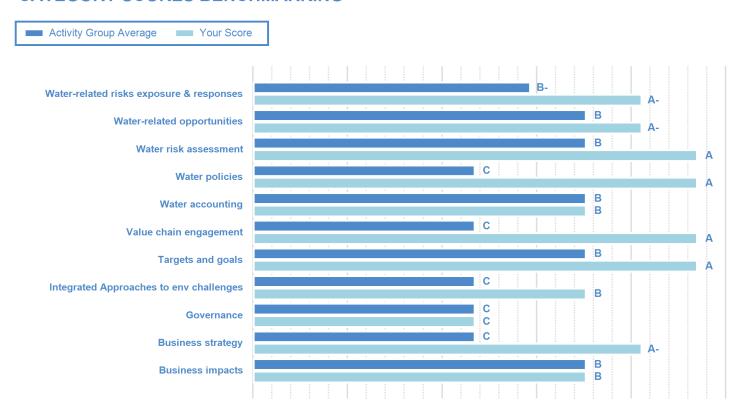

#### **CATEGORY SCORES**

If a company scored C or below, they will not have been scored for Management or Leadership points (the dark blue line represents this).

Please download the **CDP Scoring Introduction** for more information.

## **CATEGORY SCORES BENCHMARKING**

Each category score in the bar chart represents the progression within each scoring level. The Context and Verification categories have not been included for category score breakdown as they are not scored at both Management and Leadership levels.

Scoring categories are groupings of questions by topic. They are sub-groups of the 2022 questionnaire modules and are consistent across all sectors. Weighting applied to each category varies across sectors to highlight the areas most important to environmental stewardship in specific sectors.