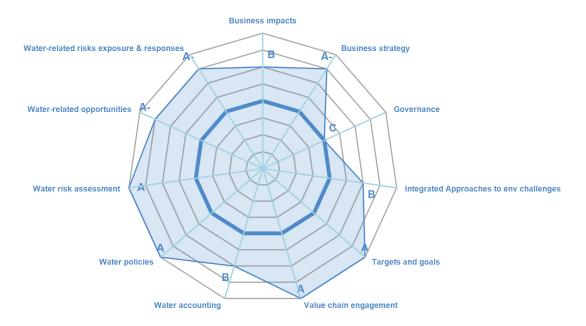

#### **CATEGORY SCORES**

If a company scored C or below, they will not have been scored for Management or Leadership points (the dark blue line represents this).

Please download the **CDP Scoring Introduction** for more information.

## **CATEGORY SCORES BENCHMARKING**

Each category score in the bar chart represents the progression within each scoring level. The Context and Verification categories have not been included for category score breakdown as they are not scored at both Management and Leadership levels.

Scoring categories are groupings of questions by topic. They are sub-groups of the 2022 questionnaire modules and are consistent across all sectors. Weighting applied to each category varies across sectors to highlight the areas most important to environmental stewardship in specific sectors.